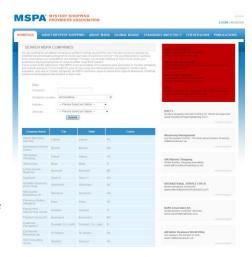

- **MSPA Main Search Page**: The MSPA Main Search Page is used by companies seeking mystery shopping services.
- **Mystery Shoppers**: Individuals who perform mystery shopping (as well as other consumers who have an interest in becoming mystery shoppers).

### When searching for a MS Provider:

When searching for a Regional MSPA the same 12 companies that have bought Regional banners are rotating in the same way, showing 1 big and 11 small.

### Ad Specifications 300 (width) x250 (height)

Each page will have one banner ad. At the right side of the page MSPA will place the advertiser's banner ad approximately 300 pixels wide x 250 pixels high. The ad must be in JPEG or GIF format (cannot exceed 60k). Up to 12 different companies may purchase space on this rotating banner. Each time the page is accessed one of the (up to) 12 banner ads will appear.